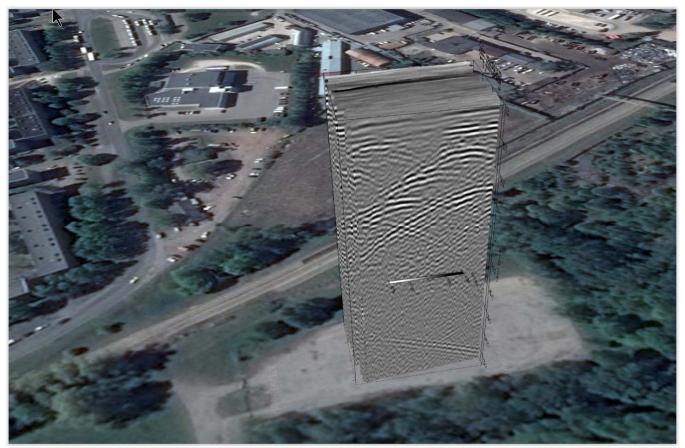

## Sample Data — Drone Plug-In GPR System Parking lot in Latvia. Soil layer structures

Drone GPR survey over an asphalted car parking lot in Latvia. Drone flying at an altitude of 5 m and depth penetration up to 36 m.

Data presented in GPRSlice software in 3D-cube and as depth slices. (Courtesy SPH Engineering and Dean Goodman)

Radarteam Sweden AB Gränsvägen 51, 961 37 Boden, Sweden www.alphageofisica.com.br