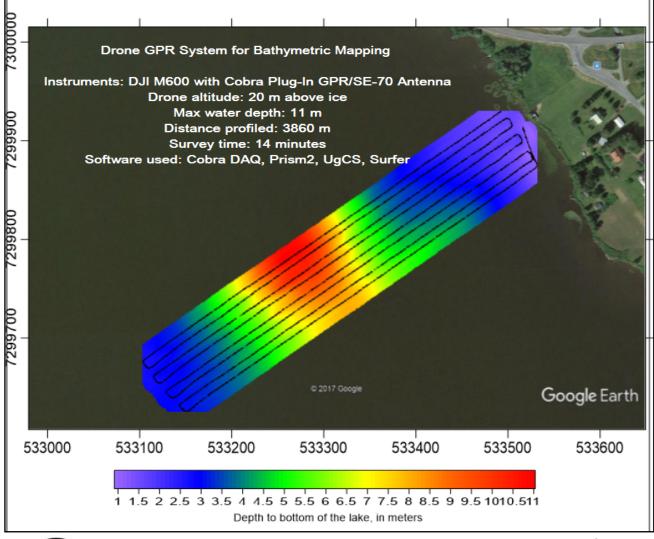

## Sample Data — Drone Plug-In GPR System Bathymetrical Mapping of ice covered lake

Drone GPR survey over an ice covered lake in Sweden. Drone flying at an altitude of 20 m and depth penetration up to 11 m.