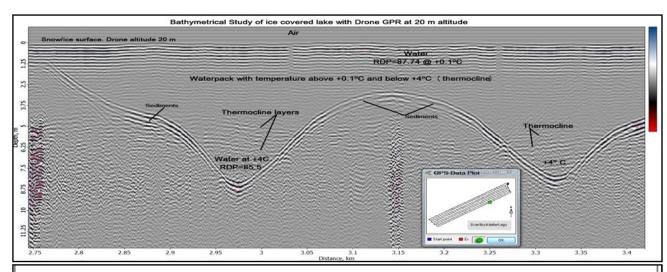

## Sample Data — Drone Plug-In GPR System Bathymetrical Mapping of ice covered lake

Drone GPR survey over an ice covered lake in Sweden. Drone flying at an altitude of 20 m and depth penetration up to 11 m.