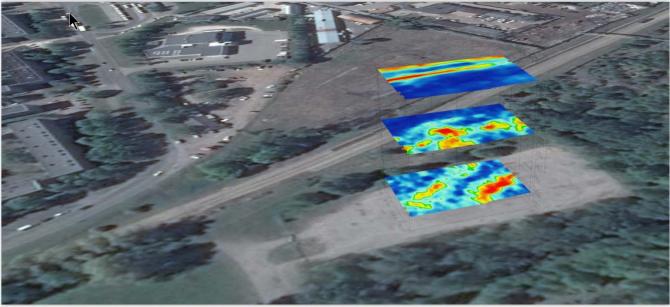

## Sample Data — Drone Plug-In GPR System Parking lot in Latvia. Soil layer structures

Drone GPR survey over an asphalted car parking lot in Latvia. Drone flying at an altitude of 5 m and depth penetration up to 36 m.

Data presented in GPRSlice software in 3D-cube and as depth slices. (Courtesy SPH Engineering and Dean Goodman)

Radarteam Sweden AB Gränsvägen 51, 961 37 Boden, Sweden www.alphageofisica.com.br