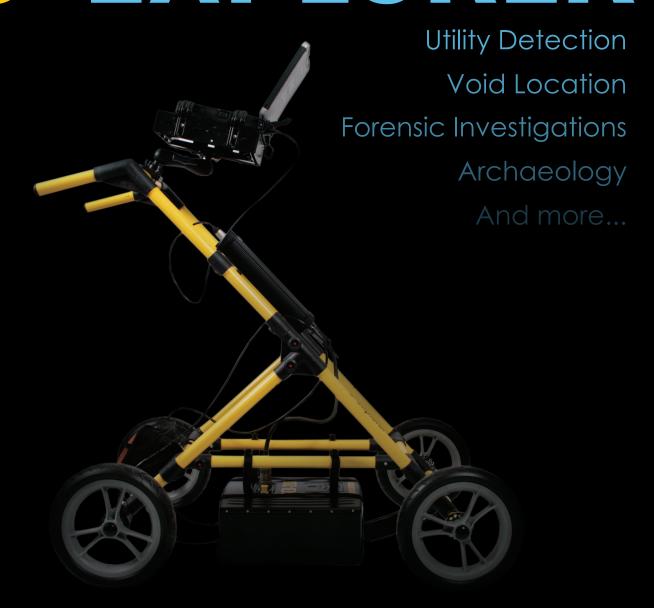

#### Complete Survey System

U-Explorer is an all-in-one complete survey solution for many different types of surveys focusing on shallow to medium depth investigations. It has a combination of top of the line Geoscanners products that are calibrated and matched, so that the system can be used as soon as it arrives.

### Scalability is the key!

U-Explorer is one of our most popular systems, and there is a reason for it! It was designed with scalability in mind, allowing you to choose the perfect antenna or accessories upon discussing your survey requirements with our engineers.

### NO FUSS, ONLY GOOD DATA.

The products below are standard products that are included in all U-Explorer systems. Modifications can be made, depending on the survey requirements and user needs.

- Ground Coupled Antenna (GCB-200 to GCB-700)
- Akula 9000C Control Unit
- SVC-820 4-wheel survey cart with an integrated survey wheel
- Laptop
- GPRSoft Std Post-Processing Software
- GAS Acquisition Software
- Battery and charger
- Accessories