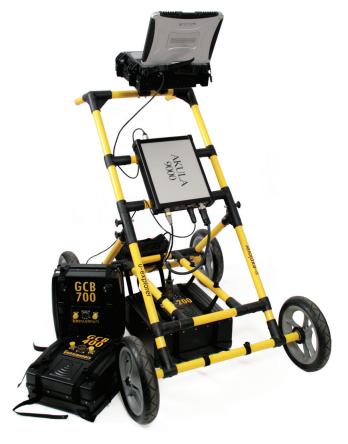

### NO FUSS, ONLY GOOD DATA.

The products below are standard products that are included in all U-Explorer systems. Modifications can be made, depending on the survey requirements and user needs.

- Ground Coupled Antenna (GCB-200 to GCB-700)
- Akula 9000C Control Unit
- SVC-820 4-wheel survey cart with an integrated survey wheel
- Laptop
- GPRSoft Std Post-Processing Software
- GAS Acquisition Software
- Battery and charger
- Accessories